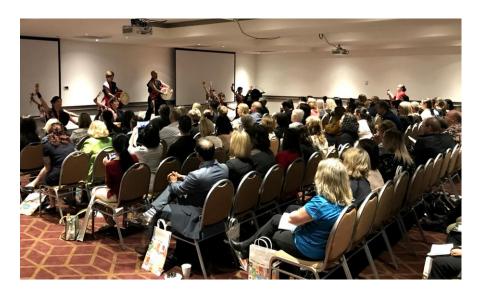

With a special performance by Southern Stars NZ, who are a Japanese Yosakoi Soran dance group. They have been sharing this unique aspect of Japanese culture in New Zealand since 2003.

Reception opened after 5pm

Opening performance by the Yosakoi Dance Group from **SOUTHERN STARS** 

Local travel agents and travel consultants were seriously listening to travel opportunities for their clients